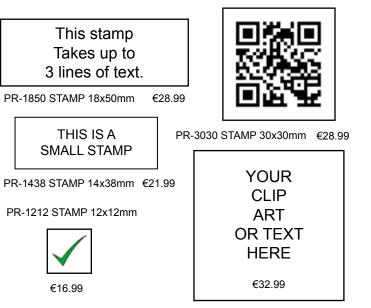

### DON'T FORGET

€36.99

PR-4040 STAMP 40x40mm

Your Name

Ireland

22 Your Street

Malahide, Co Dublin,